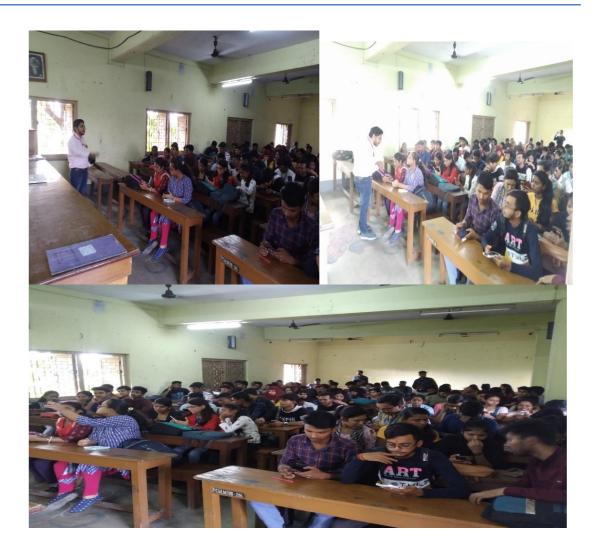

#### Report on the Seminar on Skill Development and Career Counselling Organized by Career Counselling Cell & IQAC of PCMM and Daichi Skill Mission

Date: 03.03.2020 Time: 1 p.m. onwards Venue: Seminar Hall, Room no 15, College Premise Number of Participants: 35

Name and Designation of Resource Person(s): Md. Safiruddin Shaikh, Director, Daichi Skill Mission Pvt. Ltd.

**Brief Report:** A skill development and career counselling Seminar for job aspirants was organized by the Career Counselling Cell of Prasanta Chandra Mahalanobis Mahavidyalaya and Daichi Skill Mission on 3<sup>rd</sup> March 2020 from 1 p.m. onwards at Room No 15.

Dr Shyamal Karmakar, Principal, Prasanta Chandra Mahalanobis Mahavidyalaya delivered the inaugural lecture.

The Resource Person Md. Safiruddin Shaikh, Director, Daichi Skill Mission Pvt. Ltd. Provided information and training about various skills required for job aspirants. Additionally, he shared the following points significant for getting jobs: